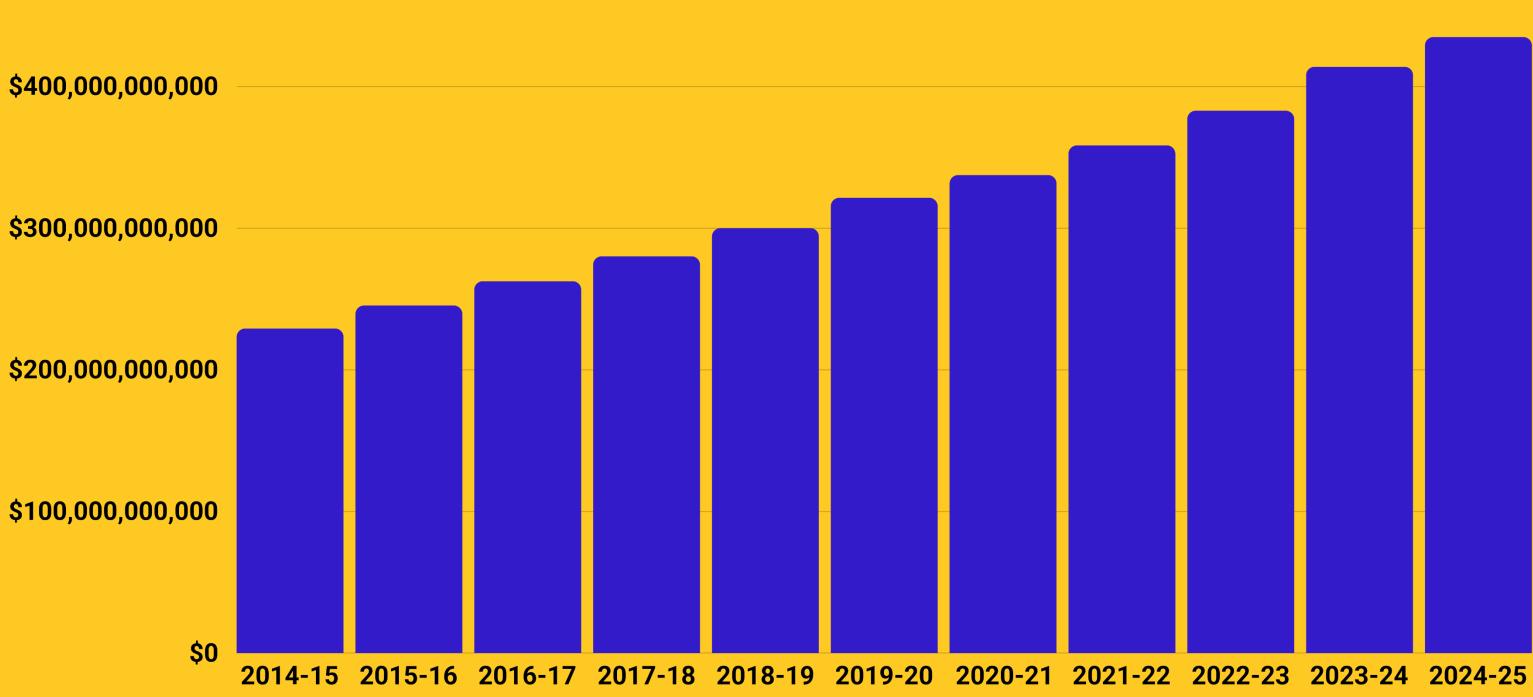

## **10-YEAR ASSESSMENT ROLL HISTORY**

2025-26 Projected Amount: \$451,104,142,969

**Projected 3.5% increase over previous year** 

\$500,000,000,000